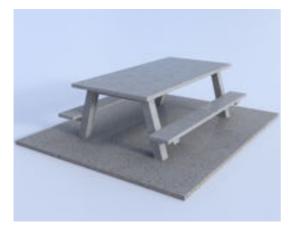

## **Concrete Picnic Table Model FBX Format**

Product URL https://poserworld.com/3d-concrete-picnic-table-model-fbx-format Short Description: A 3D concrete picnic table and pad model in FBX 3D model format. Contains 2,742 polygons (total).

The 3D model is in FBX 7.1 3D format (2011 binary, embedded textures). The FBX format 3D models import seamless into Unity 3D, Lightwave, 3ds max, Cinema 4D, Maya, Blender, Shade, Modo, iClone, and other 3D modeling software that supports FBX 7.1 file format imports. Most 3D software created since 2011 should import the 7.1 binary format without any issues.

Full Description:

Price \$2.99 SKU: AA7EB118