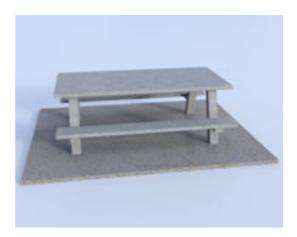

## **Concrete Picnic Table Model FBX Format**

Product URL https://poserworld.com/3d-concrete-picnic-table-model-fbx-format Short Description: A 3D concrete picnic table and pad model in FBX 3D model format. Contains 2,742 polygons (total).

The 3D model is in FBX 7.1 3D format (2011 binary, embedded textures). The FBX format 3D models import seamless into Unity 3D, Lightwave, 3ds max, Cinema 4D, Maya, Blender, Shade, Modo, iClone, and other 3D modeling software that supports FBX 7.1 file format imports. Most 3D software created since 2011 should import the 7.1 binary format without any issues.

Full Description:

Price \$2.99 SKU: AA7EB118