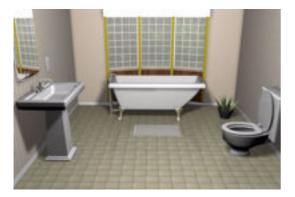

## **Residential Bathroom Environment FBX Format**

Product URL https://poserworld.com/3d-residential-bathroom-environment-fbx-format-2 Short Description: A 3D residential bathroom environment in FBX 3D model format. Please read the included ReadMe files concerning transparency and plant leaf alpha maps (transmaps).