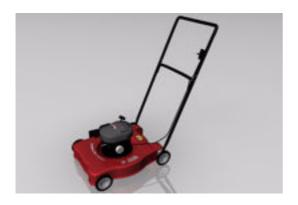

## **Push Lawnmower Model FBX Format**

Product URL https://poserworld.com/3d-push-lawnmower-model-fbx-format-2

Short Description: A 3D push lawnmower mechanical model in FBX 3D model format. Contains 39,696 polygons.