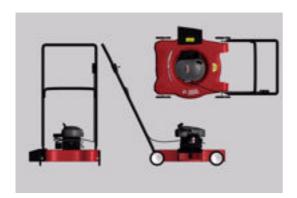

## **Push Lawnmower Model FBX Format**

Product URL https://poserworld.com/3d-push-lawnmower-model-fbx-format-2

Short Description: A 3D push lawnmower mechanical model in FBX 3D model format. Contains 39,696 polygons.