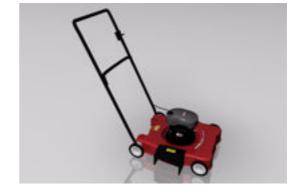

## **Push Lawnmower Model FBX Format**

Product URL https://poserworld.com/3d-push-lawnmower-model-fbx-format-2

Short Description: A 3D push lawnmower mechanical model in FBX 3D model format. Contains 39,696 polygons.