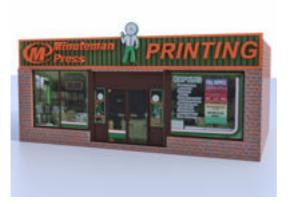

## **Print Shop Building Model FBX Format**

Product URL https://poserworld.com/3d-print-shop-building-model-fbx-format-2 Short Description: A 3D print shop building model in FBX 3D model format. Contains 20,867 polygons.

The 3D model is in FBX 7.1 3D format (2011 binary, embedded textures). The FBX format 3D models import seamless into Unity 3D, Lightwave, 3ds max, Cinema 4D, Maya, Blender, Shade, Modo, iClone, and other 3D modeling software that supports FBX 7.1 file format imports. Most 3D software created since 2011 should import the 7.1 binary format without any issues.