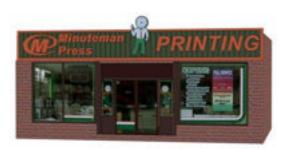

## **Print Shop Building Model FBX Format**

Product URL https://poserworld.com/3d-print-shop-building-model-fbx-format-2 Short Description: A 3D print shop building model in FBX 3D model format. Contains 20,867 polygons.

The 3D model is in FBX 7.1 3D format (2011 binary, embedded textures). The FBX format 3D models import seamless into Unity 3D, Lightwave, 3ds max, Cinema 4D, Maya, Blender, Shade, Modo, iClone, and other 3D modeling software that supports FBX 7.1 file format imports. Most 3D software created since 2011 should import the 7.1 binary format without any issues.