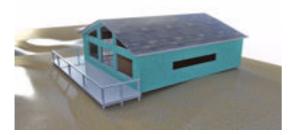

## **Complete Beach House Environment Poser Format**

Product URL https://poserworld.com/3d-complete-beach-house-environment Short Description: 3D beach house environment / scene for Poser and DAZ Studio.

All four walls and roof can be hidden. The two light fixtures can be moved or hidden. There are three backdrops that can be moved as needed. There are two sand sections, one on each side of the main sand section. They can be moved or hidden as needed.

The house floor/deck is parented to the main sand section. All of the interior is parented to the main floor/deck section. The lights are parented to the roof. To open the sliding glass door, select the right wall section and use the open door morph.