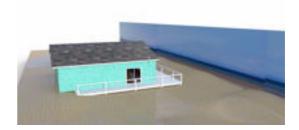

## **Complete Beach House Environment Poser Format**

Product URL https://poserworld.com/3d-complete-beach-house-environment Short Description: 3D beach house environment / scene for Poser and DAZ Studio.

All four walls and roof can be hidden. The two light fixtures can be moved or hidden. There are three backdrops that can be moved as needed. There are two sand sections, one on each side of the main sand section. They can be moved or hidden as needed.

The house floor/deck is parented to the main sand section. All of the interior is parented to the main floor/deck section. The lights are parented to the roof. To open the sliding glass door, select the right wall section and use the open door morph.