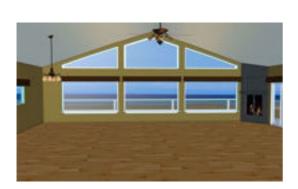

## **Complete Beach House Environment Poser Format**

Product URL https://poserworld.com/3d-complete-beach-house-environment Short Description: 3D beach house environment / scene for Poser and DAZ Studio.

The house floor/deck is parented to the main sand section. All of the interior is parented to the main floor/deck section. The lights are parented to the roof. To open the sliding glass door, select the right wall section and use the open door morph.