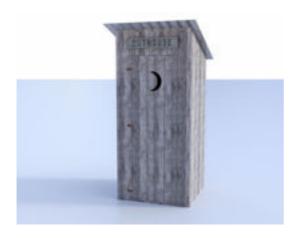

## **Outhouse Bathroom Building Model FBX Format**

Product URL https://poserworld.com/3d-outhouse-bathroom-building-model-fbx-format-3 Short Description: A 3D old western style outhouse bathroom building model in FBX 3D model format. Contains 2,410 polygons.