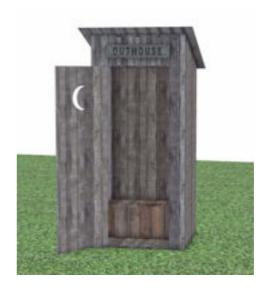

## **Outhouse Bathroom Building Model FBX Format**

Product URL https://poserworld.com/3d-outhouse-bathroom-building-model-fbx-format-3 Short Description: A 3D old western style outhouse bathroom building model in FBX 3D model format. Contains 2,410 polygons.