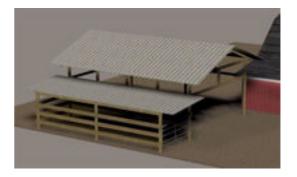

## **Open Farm Shed Model FBX Format**

Product URL https://poserworld.com/3d-open-farm-shed-model-fbx-format-2-2

Short Description: A 3D open shed and fenced area model in FBX 3D model format. Contains 5,155 polygons.