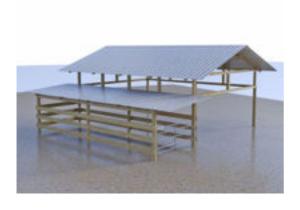

## **Open Farm Shed Model FBX Format**

Product URL https://poserworld.com/3d-open-farm-shed-model-fbx-format-2-2

Short Description: A 3D open shed and fenced area model in FBX 3D model format. Contains 5,155 polygons.