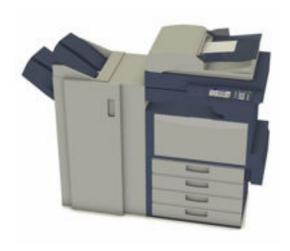

## Office Copier Machine Model FBX Format

Product URL https://poserworld.com/3d-office-copier-model-fbx-format-2

Short Description: A 3D office copier machine model in FBX 3D model format. Contains 32,336 polygons.