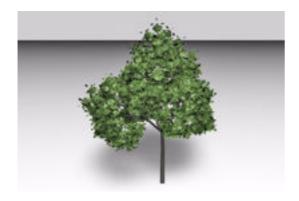

## **Norway Maple Tree Model FBX Format**

Product URL https://poserworld.com/3d-norway-maple-tree-model-fbx-format-2 Short Description: A 3D Norway maple tree plant model in FBX 3D model format. Contains 118,161 polygons.