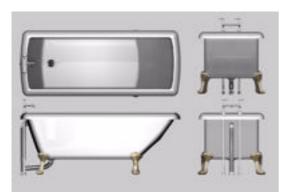

## **Claw Foot Tub Model FBX Format**

Product URL https://poserworld.com/3d-claw-foot-tub-model-fbx-format Short Description: A 3D claw foot tub mechanical model in FBX 3D model format. Contains 14,784 polygons.

The 3D model is in FBX 7.1 3D format (2011 binary, embedded textures). FBX format 3D models import seamless into Unity 3D, Lightwave, 3ds max, Cinema 4D, Maya, Blender, Shade, Modo, iClone, and other 3D modeling software that supports FBX 7.1 file format imports. Most 3D software created since 2011 should import the 7.1 binary format without any issues.