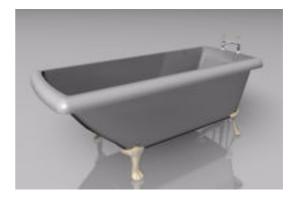

## **Claw Foot Tub Model FBX Format**

Product URL https://poserworld.com/3d-claw-foot-tub-model-fbx-format Short Description: A 3D claw foot tub mechanical model in FBX 3D model format. Contains 14,784 polygons.

The 3D model is in FBX 7.1 3D format (2011 binary, embedded textures). FBX format 3D models import seamless into Unity 3D, Lightwave, 3ds max, Cinema 4D, Maya, Blender, Shade, Modo, iClone, and other 3D modeling software that supports FBX 7.1 file format imports. Most 3D software created since 2011 should import the 7.1 binary format without any issues.