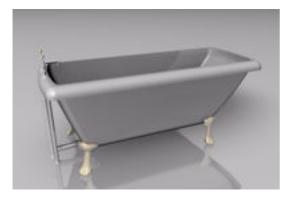

## **Claw Foot Tub Model FBX Format**

Product URL https://poserworld.com/3d-claw-foot-tub-model-fbx-format Short Description: A 3D claw foot tub mechanical model in FBX 3D model format. Contains 14,784 polygons.

The 3D model is in FBX 7.1 3D format (2011 binary, embedded textures). FBX format 3D models import seamless into Unity 3D, Lightwave, 3ds max, Cinema 4D, Maya, Blender, Shade, Modo, iClone, and other 3D modeling software that supports FBX 7.1 file format imports. Most 3D software created since 2011 should import the 7.1 binary format without any issues.