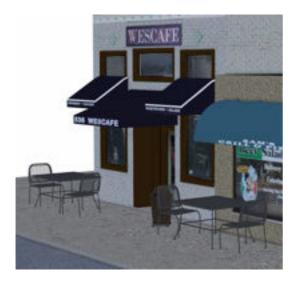

## **City Street Dining Scene Poser Format**

Product URL https://poserworld.com/3d-city-street-dining-scene

Short Description: The 3D city street dining scene for Poser and DAZ Studio contains three food related buildings. All of the tables, chairs, trash cans and dumpster can be moved as needed. Everything is parented to the street section in front of the ice cream shop. Everything shown is included.

See below for more details.

Full Description: The Ice Cream Shop building model has movements to open and close the door and window and the easel sign can be moved independently of the building. The interior has basic textures and can be used. The pizza shop and coffee shop are facade models.