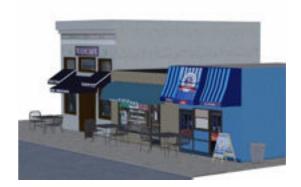

## **City Street Dining Scene Poser Format**

Product URL https://poserworld.com/3d-city-street-dining-scene

Short Description: The 3D city street dining scene for Poser and DAZ Studio contains three food related buildings. All of the tables, chairs, trash cans and dumpster can be moved as needed. Everything is parented to the street section in front of the ice cream shop. Everything shown is included.

See below for more details.

Full Description: The Ice Cream Shop building model has movements to open and close the door and window and the easel sign can be moved independently of the building. The interior has basic textures and can be used. The pizza shop and coffee shop are facade models.