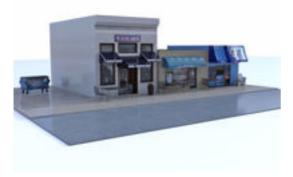

## **City Street Dining Scene Poser Format**

Product URL https://poserworld.com/3d-city-street-dining-scene

Short Description: The 3D city street dining scene for Poser and DAZ Studio contains three food related buildings. All of the tables, chairs, trash cans and dumpster can be moved as needed. Everything is parented to the street section in front of the ice cream shop. Everything shown is included.

See below for more details.

Full Description: The Ice Cream Shop building model has movements to open and close the door and window and the easel sign can be moved independently of the building. The interior has basic textures and can be used. The pizza shop and coffee shop are facade models.