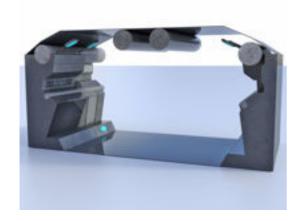

## **Modular Sci-Fi Corridor Environment Poser Format**

Product URL https://poserworld.com/3d-modular-sci-fi-corridor-environment-2

Short Description: The 3D modular sci-fi corridor environment / scene in Poser 3D model format is modular. There is a section with bulkhead and doors and a section without the bulkhead. All items are parented to the floor, except the doors they are parented to the bulkhead wall.

The walls, ceiling, bulkhead, etc. can be hidden or removed. You may add additional sections to form a longer corridor.

Full Description:

Price \$6.99

SKU: 02CF5449