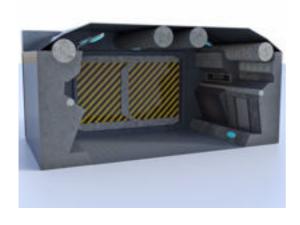

## **Modular Sci-Fi Corridor Environment Poser Format**

Product URL https://poserworld.com/3d-modular-sci-fi-corridor-environment-2

Short Description: The 3D modular sci-fi corridor environment / scene in Poser 3D model format is modular. There is a section with bulkhead and doors and a section without the bulkhead. All items are parented to the floor, except the doors they are parented to the bulkhead wall.

The walls, ceiling, bulkhead, etc. can be hidden or removed. You may add additional sections to form a longer corridor.

Full Description:

Price \$6.99

SKU: 02CF5449