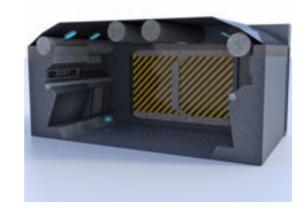

## **Modular Sci-Fi Corridor Environment Poser Format**

Product URL https://poserworld.com/3d-modular-sci-fi-corridor-environment-2

Short Description: The 3D modular sci-fi corridor environment / scene in Poser 3D model format is modular. There is a section with bulkhead and doors and a section without the bulkhead. All items are parented to the floor, except the doors they are parented to the bulkhead wall.

The walls, ceiling, bulkhead, etc. can be hidden or removed. You may add additional sections to form a longer corridor.

Full Description:

Price \$6.99

SKU: 02CF5449