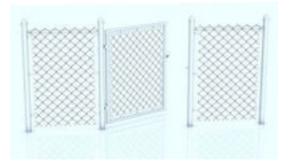

## **Modular Chain Link Fence Model Set Poser Format**

Product URL https://poserworld.com/3d-modular-chain-link-fence-model-set-2-2

Short Description: The 3D modular chain link fence mode set for Poser and DAZ Studio contains a corner section, 2 middle sections (post on left and post on right), left and right main posts, a gate section with movable gate and latch and to small gate fence sections (left and right). You can build any size or shape fence that you need with the set. The fence sections are simple polygons with transmapped textures to keep the models lower polygon.