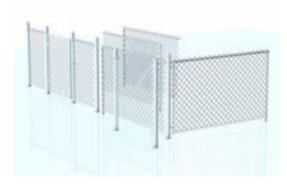

## **Modular Chain Link Fence Model Set Poser Format**

Product URL https://poserworld.com/3d-modular-chain-link-fence-model-set-2-2

Short Description: The 3D modular chain link fence mode set for Poser and DAZ Studio contains a corner section, 2 middle sections (post on left and post on right), left and right main posts, a gate section with movable gate and latch and to small gate fence sections (left and right). You can build any size or shape fence that you need with the set. The fence sections are simple polygons with transmapped textures to keep the models lower polygon.