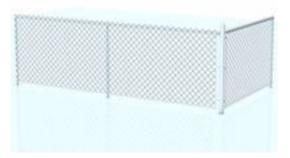

## **Modular Chain Link Fence Model Set Poser Format**

Product URL https://poserworld.com/3d-modular-chain-link-fence-model-set-2-2

Short Description: The 3D modular chain link fence mode set for Poser and DAZ Studio contains a corner section, 2 middle sections (post on left and post on right), left and right main posts, a gate section with movable gate and latch and to small gate fence sections (left and right). You can build any size or shape fence that you need with the set. The fence sections are simple polygons with transmapped textures to keep the models lower polygon.