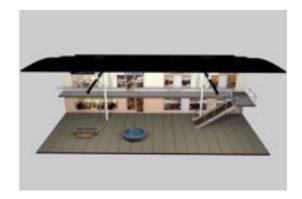

## **Mall Main Sections Environment FBX Format**

Product URL https://poserworld.com/3d-mall-main-sections-environment-fbx-format-2
Short Description: A 3D mall main and stair section environment (two modular sections) in FBX 3D model format. Contains 17,389 polygons.