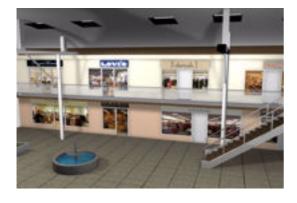

## **Mall Main Sections Environment FBX Format**

Product URL https://poserworld.com/3d-mall-main-sections-environment-fbx-format-2
Short Description: A 3D mall main and stair section environment (two modular sections) in FBX 3D model format. Contains 17,389 polygons.