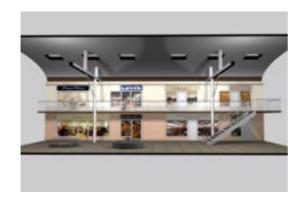

## **Mall Main Sections Environment FBX Format**

Product URL https://poserworld.com/3d-mall-main-sections-environment-fbx-format-2
Short Description: A 3D mall main and stair section environment (two modular sections) in FBX 3D model format. Contains 17,389 polygons.