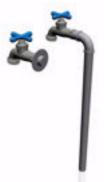

## **Exterior Water Faucet Models FBX Format**

Product URL https://poserworld.com/3d-exterior-water-faucet-models-fbx-format-2 Short Description: 3D ground mounted water faucet, and a wall mounted exterior water faucet mechanical models in FBX 3D model format. Contains 17,223 polygons (total both models).