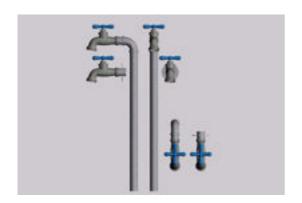

## **Exterior Water Faucet Models FBX Format**

Product URL https://poserworld.com/3d-exterior-water-faucet-models-fbx-format-2 Short Description: 3D ground mounted water faucet, and a wall mounted exterior water faucet mechanical models in FBX 3D model format. Contains 17,223 polygons (total both models).