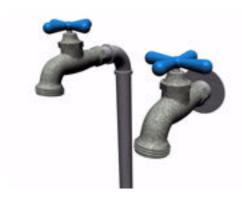

## **Exterior Water Faucet Models FBX Format**

Product URL https://poserworld.com/3d-exterior-water-faucet-models-fbx-format-2 Short Description: 3D ground mounted water faucet, and a wall mounted exterior water faucet mechanical models in FBX 3D model format. Contains 17,223 polygons (total both models).