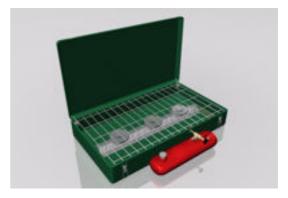

## **Camp Stove Mechanical Model FBX Format**

Product URL https://poserworld.com/3d-camp-stove-mechanical-model-fbx-format Short Description: A 3D camping stove mechanical model in FBX 3D model format. Contains 49,255 polygons.