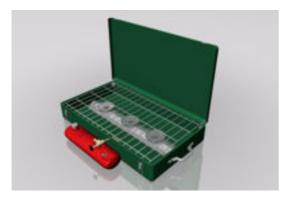

## **Camp Stove Mechanical Model FBX Format**

Product URL https://poserworld.com/3d-camp-stove-mechanical-model-fbx-format Short Description: A 3D camping stove mechanical model in FBX 3D model format. Contains 49,255 polygons.