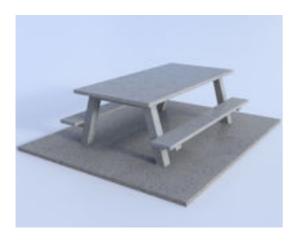

## **Concrete Picnic Table Model FBX Format**

Product URL https://poserworld.com/3d-concrete-picnic-table-model-fbx-format-2 Short Description: A 3D concrete picnic table and pad model in FBX 3D model format. Contains 2,742 polygons (total).