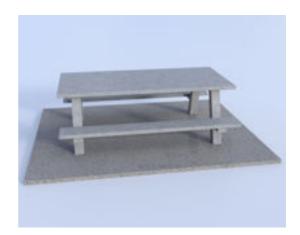

## **Concrete Picnic Table Model FBX Format**

Product URL https://poserworld.com/3d-concrete-picnic-table-model-fbx-format-2 Short Description: A 3D concrete picnic table and pad model in FBX 3D model format. Contains 2,742 polygons (total).