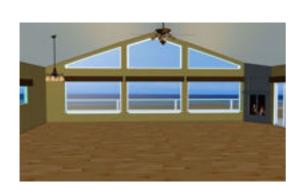

All four walls and roof can be hidden. The two light fixtures can be moved or hidden. There are three backdrops that can be moved as needed. There are two sand sections, one on each side of the main sand section. They can be moved or hidden as needed.

The house floor/deck is parented to the main sand section. All of the interior is parented to the main floor/deck section. The lights are parented to the roof. To open the sliding glass door, select the right wall section and use the open door morph.