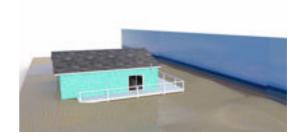

All four walls and roof can be hidden. The two light fixtures can be moved or hidden. There are three backdrops that can be moved as needed. There are two sand sections, one on each side of the main sand section. They can be moved or hidden as needed.

The house floor/deck is parented to the main sand section. All of the interior is parented to the main floor/deck section. The lights are parented to the roof. To open the sliding glass door, select the right wall section and use the open door morph.