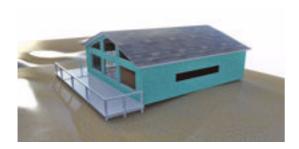

All four walls and roof can be hidden. The two light fixtures can be moved or hidden. There are three backdrops that can be moved as needed. There are two sand sections, one on each side of the main sand section. They can be moved or hidden as needed.

The house floor/deck is parented to the main sand section. All of the interior is parented to the main floor/deck section. The lights are parented to the roof. To open the sliding glass door, select the right wall section and use the open door morph.