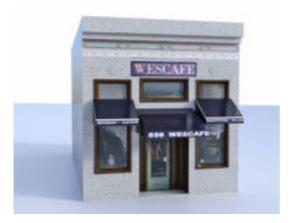

## **Coffee Shop Building Model FBX Format**

Product URL https://poserworld.com/3d-coffee-shop-model-fbx-format-2

Short Description: A 3D coffee shop building model in FBX 3D model format. Contains 28,697 polygons.