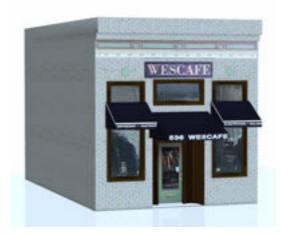

## **Coffee Shop Building Model FBX Format**

Product URL https://poserworld.com/3d-coffee-shop-model-fbx-format-2

Short Description: A 3D coffee shop building model in FBX 3D model format. Contains 28,697 polygons.