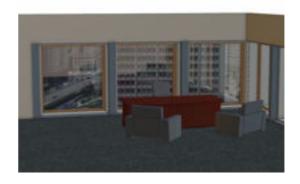

Full Description: All of the furniture can be rearranged as needed. There is an add-on ceiling and wall with door in the even you wish to include them in a scene. The window view panels may also be removed as needed.Furniture included:

Bronze Bust of Napoleon Executives Desk and Chair Credenza Two guest chairs Leadership Picture

Price \$2.99 SKU: 281B9C9C