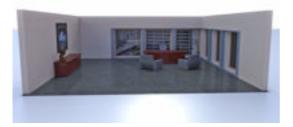

## **Business Executive Office Environment Poser Format**

Product URL https://poserworld.com/3d-business-executive-office-environment

Short Description: A 3D executive office scene in Poser 3D model format that has wall sections that are parented to the floor and can be removed as needed.

Full Description: All of the furniture can be rearranged as needed. There is an add-on ceiling and wall with door in the even you wish to include them in a scene. The window view panels may also be removed as needed.Furniture included:

Bronze Bust of Napoleon Executives Desk and Chair Credenza Two guest chairs Leadership Picture

Price \$2.99 SKU: 281B9C9C