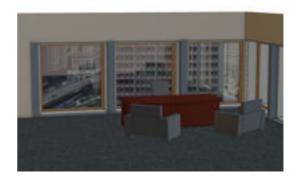

Full Description: All of the furniture can be rearranged as needed. There is an add-on ceiling and wall with door in the even you wish to include them in a scene. The window view panels may also be removed as needed.Furniture included:

Bronze Bust of Napoleon Executives Desk and Chair Credenza Two guest chairs Leadership Picture

Price \$4.99 SKU: 5F6E0D3A