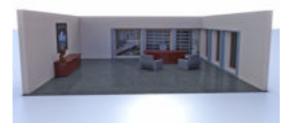

## **Business Executive Office Environment Poser Format**

Product URL https://poserworld.com/3d-business-executive-office-environment-2

Short Description: A 3D executive office scene in Poser 3D model format that has wall sections that are parented to the floor and can be removed as needed.

Full Description: All of the furniture can be rearranged as needed. There is an add-on ceiling and wall with door in the even you wish to include them in a scene. The window view panels may also be removed as needed.Furniture included:

Bronze Bust of Napoleon Executives Desk and Chair Credenza Two guest chairs Leadership Picture

Price \$4.99 SKU: 5F6E0D3A