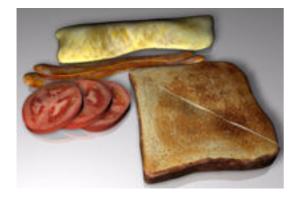

## **Breakfast Food Models Set FBX Format**

Product URL https://poserworld.com/3d-breakfast-food-models-set-fbx-format-2 Short Description: A 3D set of breakfast foods (omelette, toast, tomatoes and bacon 3D models). Contains 22,542 polygons (total all models).