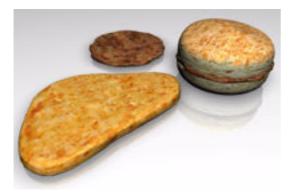

## **Breakfast Food Models Set 2 FBX Format**

Product URL https://poserworld.com/3d-breakfast-food-models-set-2-fbx-format-2

Short Description: A 3D set of breakfast food models (Sausage biscuit, Sausage and a hash brown potato patty 3D models) in FBX 3D model format. Contains 4,160 polygons.