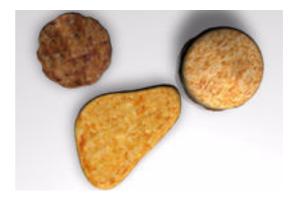

## **Breakfast Food Models Set 2 FBX Format**

Product URL https://poserworld.com/3d-breakfast-food-models-set-2-fbx-format-2

Short Description: A 3D set of breakfast food models (Sausage biscuit, Sausage and a hash brown potato patty 3D models) in FBX 3D model format. Contains 4,160 polygons.