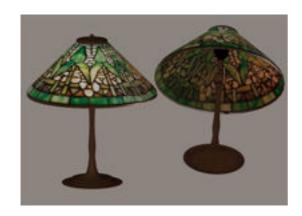

## **Antique Tiffany Lamp Model FBX Format**

Product URL https://poserworld.com/3d-antique-tiffany-lamp-model-fbx-format-2 Short Description: A 3D antique Tiffany lamp model in FBX 3D model format. Contains 23,668 polygons.