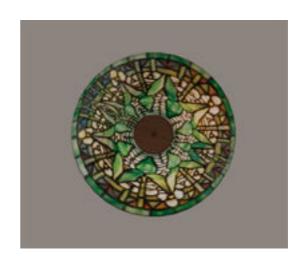

## **Antique Tiffany Lamp Model FBX Format**

Product URL https://poserworld.com/3d-antique-tiffany-lamp-model-fbx-format-2 Short Description: A 3D antique Tiffany lamp model in FBX 3D model format. Contains 23,668 polygons.