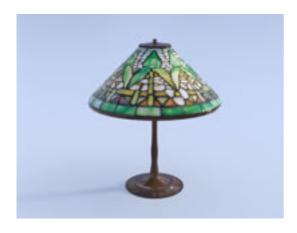

## **Antique Tiffany Lamp Model FBX Format**

Product URL https://poserworld.com/3d-antique-tiffany-lamp-model-fbx-format-2 Short Description: A 3D antique Tiffany lamp model in FBX 3D model format. Contains 23,668 polygons.