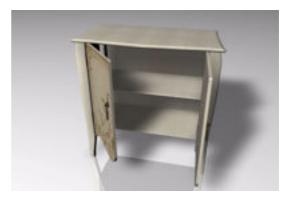

## Accent Chest Furniture Model FBX Format

Product URL https://poserworld.com/3d-accent-chest-furniture-model-fbx-format-3 Short Description: A 3D accent chest furniture model in FBX 3D model format. Contains 15,885 polygons.