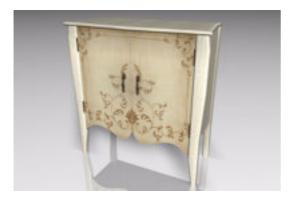

## Accent Chest Furniture Model FBX Format

Product URL https://poserworld.com/3d-accent-chest-furniture-model-fbx-format-3 Short Description: A 3D accent chest furniture model in FBX 3D model format. Contains 15,885 polygons.