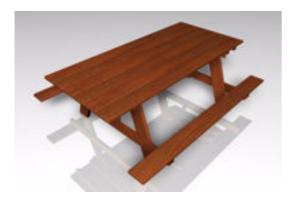

## **Wooden Picnic Table Furniture Model FBX Format**

Product URL https://poserworld.com/3d-wooden-picnic-table-furniture-model-fbx-format Short Description: A 3D wooden picnic table furniture model in FBX 3D model format. Contains 12,034 polygons.