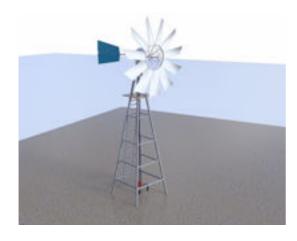

## **Windmill Model FBX Format**

Product URL https://poserworld.com/3d-windmill-model-fbx-format

Short Description: A 3D farm windmill model in FBX 3D model format. Contains 7,394 polygons.

The 3D model is in FBX 7.1 3D format (2011 binary, embedded textures). The FBX format 3D models import seamless into Unity 3D, Lightwave, 3ds max, Cinema 4D, Maya, Blender, Shade, Modo, iClone, and other 3D modeling software that supports FBX 7.1 file format imports. Most 3D software created since 2011 should import the 7.1 binary format without any issues.