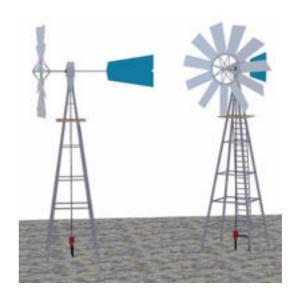

## **Windmill Model FBX Format**

Product URL https://poserworld.com/3d-windmill-model-fbx-format

Short Description: A 3D farm windmill model in FBX 3D model format. Contains 7,394 polygons.

The 3D model is in FBX 7.1 3D format (2011 binary, embedded textures). The FBX format 3D models import seamless into Unity 3D, Lightwave, 3ds max, Cinema 4D, Maya, Blender, Shade, Modo, iClone, and other 3D modeling software that supports FBX 7.1 file format imports. Most 3D software created since 2011 should import the 7.1 binary format without any issues.