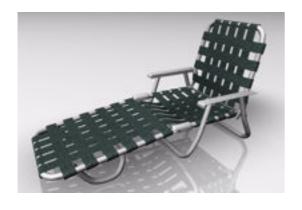

## **Webbed Lounge Chair Furniture Model FBX Format**

Product URL https://poserworld.com/3d-webbed-lounge-chair-furniture-model-fbx-format Short Description: A 3D webbed lounge chair furniture model in FBX 3D model format. Contains 31,850 polygons.