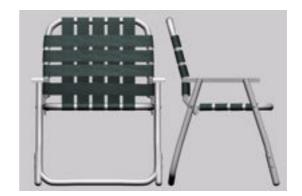

## Webbed Lawn Chair Furniture Model FBX Format

Product URL https://poserworld.com/3d-webbed-lawn-chair-furniture-model-fbx-format Short Description: A 3D webbed lawn chair furniture model in FBX 3D model format. Contains 25,186 polygons.