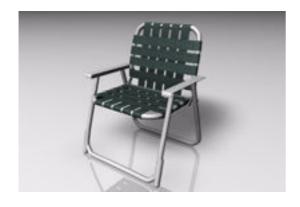

## Webbed Lawn Chair Furniture Model FBX Format

Product URL https://poserworld.com/3d-webbed-lawn-chair-furniture-model-fbx-format Short Description: A 3D webbed lawn chair furniture model in FBX 3D model format. Contains 25,186 polygons.