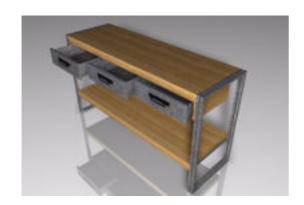

## Wall Table Industrial Style Furniture Model FBX Format

Product URL https://poserworld.com/3d-wall-table-industrial-style-furniture-model-fbx-format Short Description: A 3D industrial style wall table furniture model in FBX 3D model format. Contains 15,925 polygons.