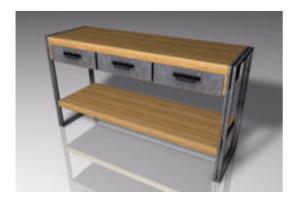

## Wall Table Industrial Style Furniture Model FBX Format

Product URL https://poserworld.com/3d-wall-table-industrial-style-furniture-model-fbx-format Short Description: A 3D industrial style wall table furniture model in FBX 3D model format. Contains 15,925 polygons.