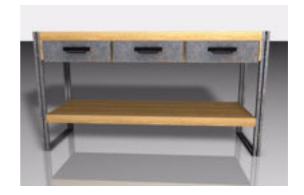

## Wall Table Industrial Style Furniture Model FBX Format

Product URL https://poserworld.com/3d-wall-table-industrial-style-furniture-model-fbx-format Short Description: A 3D industrial style wall table furniture model in FBX 3D model format. Contains 15,925 polygons.