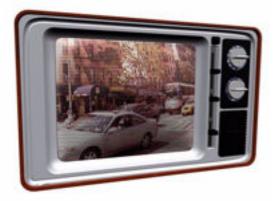

## Vintage TV Set Model FBX Format

Product URL https://poserworld.com/3d-vintage-tv-set-model-fbx-format Short Description: A 3D 1970's vintage TV set model in FBX 3D model format. Contains 7,831 polygons.