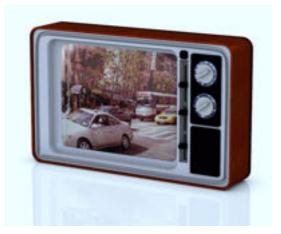

## Vintage TV Set Model FBX Format

Product URL https://poserworld.com/3d-vintage-tv-set-model-fbx-format Short Description: A 3D 1970's vintage TV set model in FBX 3D model format. Contains 7,831 polygons.