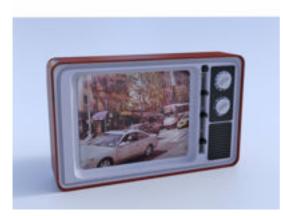

## Vintage TV Set Model FBX Format

Product URL https://poserworld.com/3d-vintage-tv-set-model-fbx-format Short Description: A 3D 1970's vintage TV set model in FBX 3D model format. Contains 7,831 polygons.