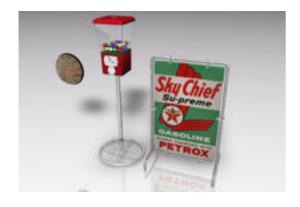

## **Vintage Gas Station Models FBX Format**

Product URL https://poserworld.com/3d-vintage-gas-station-models-fbx-format

Short Description: A set of 3D vintage gas station mechanical models in FBX 3D model format. Includes: Sky Chief sign model, Gumball gum machine model and a wall mounted temperature gauge model. Contains 38,394 polygons (total all models).