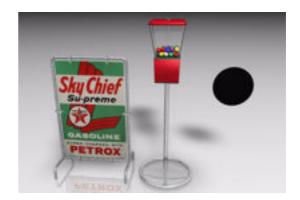

## **Vintage Gas Station Models FBX Format**

Product URL https://poserworld.com/3d-vintage-gas-station-models-fbx-format

Short Description: A set of 3D vintage gas station mechanical models in FBX 3D model format. Includes: Sky Chief sign model, Gumball gum machine model and a wall mounted temperature gauge model. Contains 38,394 polygons (total all models).