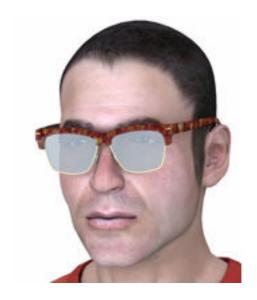

## **Vintage Eyeglasses Model for All Poser Figures Poser Format**

Product URL https://poserworld.com/3d-vintage-eyeglasses-model-for-all-poser-figures

Short Description: Vintage 3D eyeglasses for Poser / DAZ / Hivewire and other figures in Poser 3D model format, has ear pieces that have movements set for adjustment or folding. The ear pieces are parented to the main frame. They are set up for the Poser Ryan figure and the preview shows them on the Poser Sydney G2 figure. The frames by default are slightly transparent and the color can be changed easily.