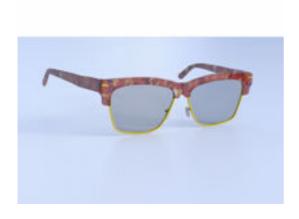

## **Vintage Eyeglasses Model for All Poser Figures Poser Format**

Product URL https://poserworld.com/3d-vintage-eyeglasses-model-for-all-poser-figures

Short Description: Vintage 3D eyeglasses for Poser / DAZ / Hivewire and other figures in Poser 3D model format, has ear pieces that have movements set for adjustment or folding. The ear pieces are parented to the main frame. They are set up for the Poser Ryan figure and the preview shows them on the Poser Sydney G2 figure. The frames by default are slightly transparent and the color can be changed easily.