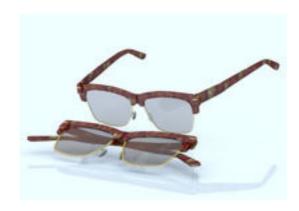

## **Vintage Eyeglasses Model for All Poser Figures Poser Format**

Product URL https://poserworld.com/3d-vintage-eyeglasses-model-for-all-poser-figures

Short Description: Vintage 3D eyeglasses for Poser / DAZ / Hivewire and other figures in Poser 3D model format, has ear pieces that have movements set for adjustment or folding. The ear pieces are parented to the main frame. They are set up for the Poser Ryan figure and the preview shows them on the Poser Sydney G2 figure. The frames by default are slightly transparent and the color can be changed easily.