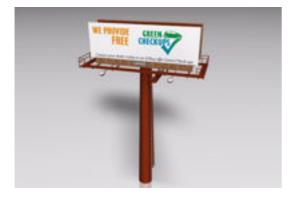

## **Billboard Sign Model FBX Format**

Product URL https://poserworld.com/3d-billboard-sign-model-fbx-format

Short Description: A 3D billboard sign mechanical model in FBX 3D model format. Contains 9,204 polygons.