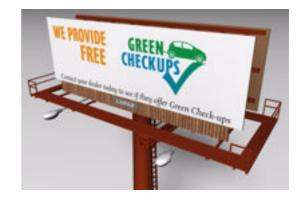

## **Billboard Sign Model FBX Format**

Product URL https://poserworld.com/3d-billboard-sign-model-fbx-format

Short Description: A 3D billboard sign mechanical model in FBX 3D model format. Contains 9,204 polygons.