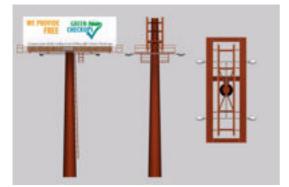

## **Billboard Sign Model FBX Format**

Product URL https://poserworld.com/3d-billboard-sign-model-fbx-format

Short Description: A 3D billboard sign mechanical model in FBX 3D model format. Contains 9,204 polygons.