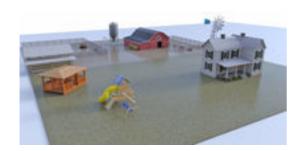

## Mega Farm Environment with Farmhouse and Barn Poser Format

Product URL https://poserworld.com/3d-mega-farm-environment-with-farmhouse-and-barn Short Description: The 3D Mega Farm environment / scene in Poser 3D model format has 4 buildings, a farmhouse, barn, open shed and gazebo. See below for more details.

Full Description: The 3D Mega Farm environment / scene in Poser 3D model format has 4 buildings, a farmhouse, barn, open shed and gazebo. Also included are Hay rolls and bales of hay, a hay roll feeder, standing hay feeder, dried corn feeder, water troughs, a windmill, a grain silo, fenced side paddock, large fenced (pasture like) area, and a children's swing set. Behind the house is a LP gas tank and clothes line. Also included is a drit ground plane and a grassed ground plane.