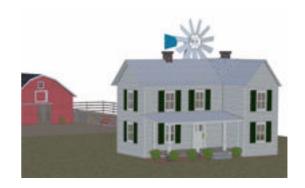

## Mega Farm Environment with Farmhouse and Barn Poser Format

Product URL https://poserworld.com/3d-mega-farm-environment-with-farmhouse-and-barn Short Description: The 3D Mega Farm environment / scene in Poser 3D model format has 4 buildings, a farmhouse, barn, open shed and gazebo. See below for more details.

Full Description: The 3D Mega Farm environment / scene in Poser 3D model format has 4 buildings, a farmhouse, barn, open shed and gazebo. Also included are Hay rolls and bales of hay, a hay roll feeder, standing hay feeder, dried corn feeder, water troughs, a windmill, a grain silo, fenced side paddock, large fenced (pasture like) area, and a children's swing set. Behind the house is a LP gas tank and clothes line. Also included is a drit ground plane and a grassed ground plane.