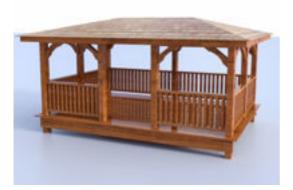

## Large Gazebo Model FBX Format

Product URL https://poserworld.com/3d-large-gazebo-model-fbx-format Short Description: A 3D large gazebo structure model in FBX 3D model format. Contains 2,494 polygons.