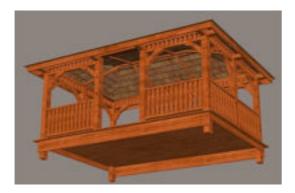

## Large Gazebo Model FBX Format

Product URL https://poserworld.com/3d-large-gazebo-model-fbx-format Short Description: A 3D large gazebo structure model in FBX 3D model format. Contains 2,494 polygons.