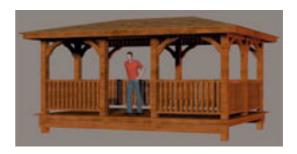

## Large Gazebo Model FBX Format

Product URL https://poserworld.com/3d-large-gazebo-model-fbx-format Short Description: A 3D large gazebo structure model in FBX 3D model format. Contains 2,494 polygons.