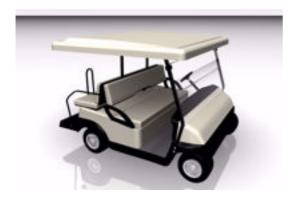

## **Electric Golf Cart Model FBX Format**

Product URL https://poserworld.com/3d-electric-golf-cart-model-fbx-format Short Description: A 3D electric golf cart model in FBX 3D model format. Contains 91,560 polygons.