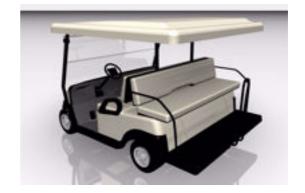

## **Electric Golf Cart Model FBX Format**

Product URL https://poserworld.com/3d-electric-golf-cart-model-fbx-format Short Description: A 3D electric golf cart model in FBX 3D model format. Contains 91,560 polygons.