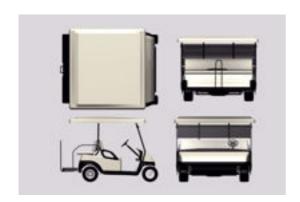

## **Electric Golf Cart Model FBX Format**

Product URL https://poserworld.com/3d-electric-golf-cart-model-fbx-format Short Description: A 3D electric golf cart model in FBX 3D model format. Contains 91,560 polygons.