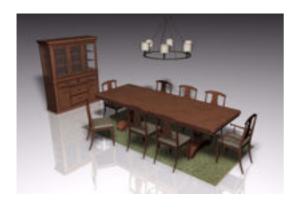

## **Dining Room Furniture Models FBX Format**

Product URL https://poserworld.com/3d-dining-room-furniture-models-fbx-format Short Description: A set of 3D dining room furniture models. Includes china cabinet, throw rug, light fixture, table and two types of chair (regular and captain) models. Contains 162,958 polygons (all models shown in preview images).