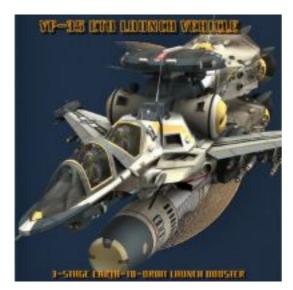

## YF-35 Warthog ETO Booster Set - add-on for Poser YF-35 Warthog

Product URL https://poserworld.com/yf-35-warthog-vgf-eto-booster-set-for-poser-2

Short Description: YF-35 Warthog ETO Booster Set is an atmospheric lanch booster pack to the YF-35 Warthog science fiction airforce transforming aircraft giant robot mecha 3d figure for Poser.

Introducing the ETO Booster add-on for the YF-35 Warthog VGF:Product Features:Poser Figure:

- Earth to Orbit BoosterPoses:
- ETO Booster Fit
- ETO Booster Poser MaterialsNew textures for all props.

Price \$6.00 SKU: 5F1DB40B