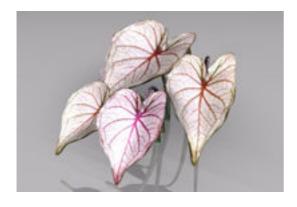

## **Candy Cane Calladium Plant Model FBX Format**

Product URL https://poserworld.com/3d-candy-cane-calladium-plant-model-fbx-format Short Description: A 3D candy cane calladium plant model in FBX 3D model format. Contains 29,205 polygons.