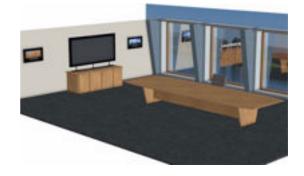

## **Business Conference Room Environment Poser Format**

Product URL https://poserworld.com/3d-business-conference-room-environment

Short Description: A 3D conference room scene model in Poser 3D model format is complete with a removable walls, additional walls and ceiling models.

Full Description: By default the conference room scenes loads with the floor furniture, one end wall and the window wall. You can remove the end wall and window wall and add a door wall, the other end wall and ceiling as needed. There is an extra chair prop so that you can add as many chairs to the scene as needed. Be sure to parent any added walls to the main floor prop. The furniture is parented to the floor and can be moved or removed as needed.