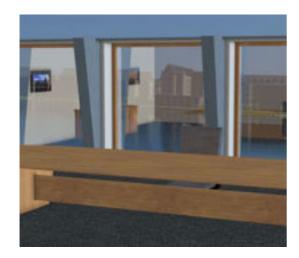

## **Business Conference Room Environment Poser Format**

Product URL https://poserworld.com/3d-business-conference-room-environment

Short Description: A 3D conference room scene model in Poser 3D model format is complete with a removable walls, additional walls and ceiling models.

Full Description: By default the conference room scenes loads with the floor furniture, one end wall and the window wall. You can remove the end wall and window wall and add a door wall, the other end wall and ceiling as needed. There is an extra chair prop so that you can add as many chairs to the scene as needed. Be sure to parent any added walls to the main floor prop. The furniture is parented to the floor and can be moved or removed as needed.