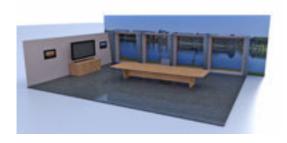

## **Business Conference Room Environment Poser Format**

Product URL https://poserworld.com/3d-business-conference-room-environment

Short Description: A 3D conference room scene model in Poser 3D model format is complete with a removable walls, additional walls and ceiling models.

Full Description: By default the conference room scenes loads with the floor furniture, one end wall and the window wall. You can remove the end wall and window wall and add a door wall, the other end wall and ceiling as needed. There is an extra chair prop so that you can add as many chairs to the scene as needed. Be sure to parent any added walls to the main floor prop. The furniture is parented to the floor and can be moved or removed as needed.