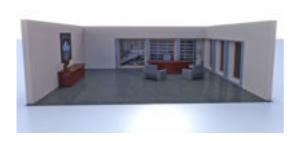

## **Business Executive Office Environment Poser Format**

Product URL https://poserworld.com/3d-business-executive-office-environment-2

Short Description: A 3D executive office scene in Poser 3D model format that has wall sections that are parented to the floor and can be removed as needed.

Full Description: All of the furniture can be rearranged as needed. There is an add-on ceiling and wall with door in the even you wish to include them in a scene. The window view panels may also be removed as needed. Furniture included:

Bronze Bust of Napoleon Executives Desk and Chair Credenza Two guest chairs Leadership Picture

Price \$4.99

SKU: 5F6E0D3A