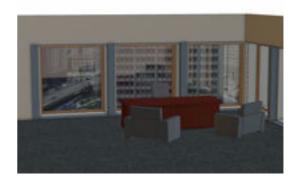

## **Business Executive Office Environment Poser Format**

Product URL https://poserworld.com/3d-business-executive-office-environment-2

Short Description: A 3D executive office scene in Poser 3D model format that has wall sections that are parented to the floor and can be removed as needed.

Full Description: All of the furniture can be rearranged as needed. There is an add-on ceiling and wall with door in the even you wish to include them in a scene. The window view panels may also be removed as needed. Furniture included:

Bronze Bust of Napoleon Executives Desk and Chair Credenza Two guest chairs Leadership Picture

Price \$4.99

SKU: 5F6E0D3A