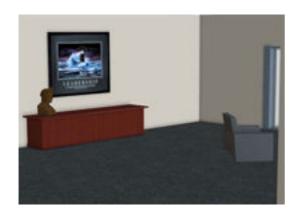

## **Business Executive Office Environment Poser Format**

Product URL https://poserworld.com/3d-business-executive-office-environment-2

Short Description: A 3D executive office scene in Poser 3D model format that has wall sections that are parented to the floor and can be removed as needed.

Full Description: All of the furniture can be rearranged as needed. There is an add-on ceiling and wall with door in the even you wish to include them in a scene. The window view panels may also be removed as needed. Furniture included:

Bronze Bust of Napoleon Executives Desk and Chair Credenza Two guest chairs Leadership Picture

Price \$4.99

SKU: 5F6E0D3A