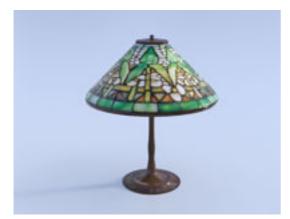

## **Antique Tiffany Lamp Model FBX Format**

Product URL https://poserworld.com/3d-antique-tiffany-lamp-model-fbx-format-2 Short Description: A 3D antique Tiffany lamp model in FBX 3D model format. Contains 23,668 polygons.