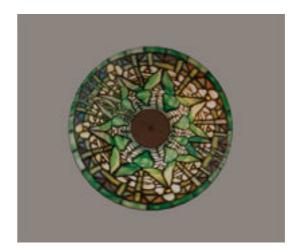

## **Antique Tiffany Lamp Model FBX Format**

Product URL https://poserworld.com/3d-antique-tiffany-lamp-model-fbx-format-2 Short Description: A 3D antique Tiffany lamp model in FBX 3D model format. Contains 23,668 polygons.