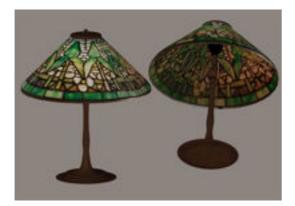

## **Antique Tiffany Lamp Model FBX Format**

Product URL https://poserworld.com/3d-antique-tiffany-lamp-model-fbx-format-2 Short Description: A 3D antique Tiffany lamp model in FBX 3D model format. Contains 23,668 polygons.