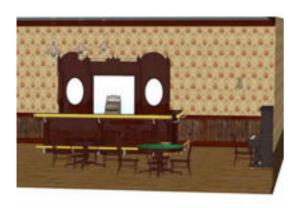

## 1890's Saloon Interior Environment Poser Format

Product URL https://poserworld.com/3d-1890s-saloon-interior-environment-2

Short Description: The 3D 1890's complete saloon interior environment / scene for Poser and DAZ Studio in Poser 3D model format has the following: All of the walls and ceiling (and ceiling lamp fixtures) can be hidden individually.

The walls, ceiling, bar, piano, spittoon and tables are all parented to the floor. The chairs around each table are parented to each table. The chair in front of the piano is parented to the piano. The ceiling lamp fixtures are parented to the ceiling. The cash register is parented to the bar and all keys, price flags and cash drawer are functional. You may duplicate the tables and chairs in the scene to add more of them to the scene.

All items in the scene may be move or rearranged as needed. Each wall has crown molding, wainscoting and floor trim. This is a 129mb download.

Full Description:

Price \$7.99

SKU: EF1C6F53