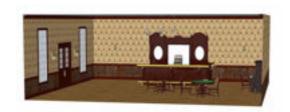

## 1890's Saloon Interior Environment Poser Format

Product URL https://poserworld.com/3d-1890s-saloon-interior-environment-2

Short Description: The 3D 1890's complete saloon interior environment / scene for Poser and DAZ Studio in Poser 3D model format has the following: All of the walls and ceiling (and ceiling lamp fixtures) can be hidden individually.

The walls, ceiling, bar, piano, spittoon and tables are all parented to the floor. The chairs around each table are parented to each table. The chair in front of the piano is parented to the piano. The ceiling lamp fixtures are parented to the ceiling. The cash register is parented to the bar and all keys, price flags and cash drawer are functional. You may duplicate the tables and chairs in the scene to add more of them to the scene.

All items in the scene may be move or rearranged as needed. Each wall has crown molding, wainscoting and floor trim. This is a 129mb download.

Full Description:

Price \$7.99

SKU: EF1C6F53