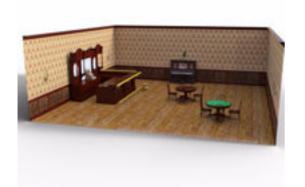

## 1890's Saloon Interior Environment Poser Format

Product URL https://poserworld.com/3d-1890s-saloon-interior-environment-2

Short Description: The 3D 1890's complete saloon interior environment / scene for Poser and DAZ Studio in Poser 3D model format has the following: All of the walls and ceiling (and ceiling lamp fixtures) can be hidden individually.

The walls, ceiling, bar, piano, spittoon and tables are all parented to the floor. The chairs around each table are parented to each table. The chair in front of the piano is parented to the piano. The ceiling lamp fixtures are parented to the ceiling. The cash register is parented to the bar and all keys, price flags and cash drawer are functional. You may duplicate the tables and chairs in the scene to add more of them to the scene.

All items in the scene may be move or rearranged as needed. Each wall has crown molding, wainscoting and floor trim. This is a 129mb download.

Full Description:

Price \$7.99

SKU: EF1C6F53